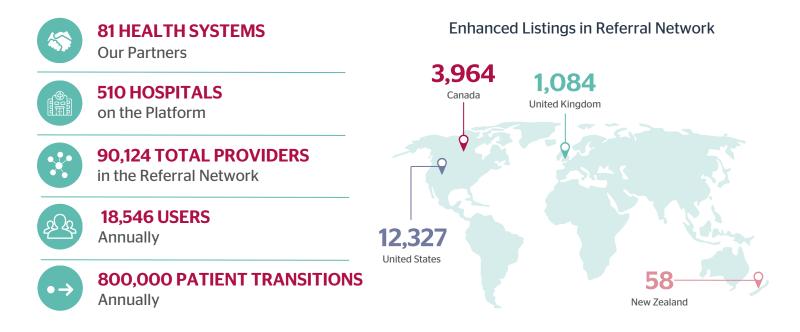

#### 12,000+ Enhanced Post-Acute Provider Listings

Improve Provider Directory reliability for patient searches and

#### optimizes the referral system for improved patient-provider